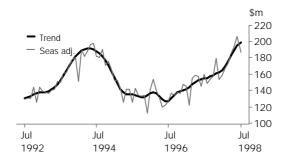

VALUE OF NON-RESIDENTIAL BUILDING

The trend increased markedly in July and is 40.5% higher than the level of March 1998.

<sup>(</sup>a) See Glossary for definition.

|                       | New<br>residential<br>building          | Alterations and<br>additions to<br>residential<br>buildings(a) | Total<br>residential<br>building | Non-<br>residential<br>building         | Total<br>building     |
|-----------------------|-----------------------------------------|----------------------------------------------------------------|----------------------------------|-----------------------------------------|-----------------------|
| Month                 | \$m                                     | \$m                                                            | \$m                              | \$m                                     | \$m                   |
| • • • • • • • • • • • | • • • • • • • • • • • • •               |                                                                | ORIGINAL                         | • • • • • • • • • • • • • • • •         | • • • • • • • • • • • |
| 1997                  |                                         |                                                                |                                  |                                         |                       |
| May                   | 157.3                                   | 15.2                                                           | 172.4                            | 146.4                                   | 318.9                 |
| June                  | 130.2                                   | 14.1                                                           | 144.3                            | 54.1                                    | 198.4                 |
| July                  | 147.2                                   | 16.0                                                           | 163.2                            | 105.3                                   | 268.5                 |
| August                | 135.0                                   | 15.7                                                           | 150.7                            | 81.4                                    | 232.3                 |
| September             | 139.3                                   | 15.8                                                           | 155.1                            | 56.5                                    | 211.7                 |
| October               | 150.6                                   | 18.3                                                           | 169.0                            | 98.3                                    | 267.2                 |
| November              | 154.6                                   | 16.2                                                           | 170.8                            | 79.4                                    | 250.2                 |
| December              | 135.2                                   | 16.2                                                           | 151.3                            | 70.3                                    | 221.6                 |
| 1998                  |                                         |                                                                |                                  |                                         |                       |
| January               | 122.3                                   | 13.8                                                           | 136.1                            | 57.6                                    | 193.7                 |
| February              | 138.8                                   | 16.5                                                           | 155.3                            | 69.1                                    | 224.4                 |
| March                 | 172.8                                   | 16.2                                                           | 189.0                            | 62.4                                    | 251.4                 |
| April                 | 163.3                                   | 12.4                                                           | 175.7                            | 42.3                                    | 218.0                 |
| May                   | 195.5                                   | 16.7                                                           | 212.2                            | 106.1                                   | 318.3                 |
| June                  | 201.7                                   | 13.8                                                           | 215.5                            | 71.1                                    | 286.                  |
| July                  | 179.5                                   | 17.4                                                           | 196.9                            | 86.3                                    | 283.2                 |
| • • • • • • • • • • • | • • • • • • • • • • • • • • • • • • • • | SEASO                                                          | NALLY ADJUSTED                   | • • • • • • • • • • • • • • • • • • • • | • • • • • • • • • •   |
| 1997                  |                                         | SLASU                                                          | NALLI ADJUSTLU                   |                                         |                       |
| May                   | 141.8                                   | 16.2                                                           | 158.0                            | n.a.                                    | 269.8                 |
| June                  | 128.6                                   | 16.3                                                           | 144.9                            | n.a.                                    | 215.3                 |
| July                  | 144.9                                   | 15.6                                                           | 160.5                            | n.a.                                    | 267.9                 |
| August                | 132.7                                   | 16.1                                                           | 148.8                            | n.a.                                    | 222.8                 |
| September             | 139.0                                   | 15.0                                                           | 154.0                            | n.a.                                    | 213.7                 |
| October               |                                         |                                                                |                                  |                                         | 250.2                 |
| November              | 141.5<br>164.6                          | 16.0                                                           | 157.5                            | n.a.                                    |                       |
| December              |                                         | 15.5                                                           | 180.1                            | n.a.                                    | 234.9                 |
|                       | 138.2                                   | 16.1                                                           | 154.3                            | n.a.                                    | 245.3                 |
| 1998                  | 4.40 5                                  | 4/0                                                            | 150.4                            |                                         | 200                   |
| January               | 142.5                                   | 16.0                                                           | 158.4                            | n.a.                                    | 239.2                 |
| February              | 151.2                                   | 16.5                                                           | 167.7                            | n.a.                                    | 234.2                 |
| March                 | 159.3                                   | 14.2                                                           | 173.5                            | n.a.                                    | 234.6                 |
| April                 | 171.8                                   | 14.0                                                           | 185.8                            | n.a.                                    | 229.6                 |
| May                   | 176.2                                   | 17.6                                                           | 193.8                            | n.a.                                    | 275.7                 |
| June                  | 190.8                                   | 15.4                                                           | 206.1                            | n.a.                                    | 291.8                 |
| July                  | 169.0                                   | 17.4                                                           | 186.4                            | n.a.                                    | 299.7                 |
| • • • • • • • • • •   | • • • • • • • • • • • • •               | TRFI                                                           | ND ESTIMATES                     | • • • • • • • • • • • • • • • • • •     | • • • • • • • • • •   |
| 1997                  |                                         | IILI                                                           | *D LOTHWINTLO                    |                                         |                       |
| May                   | 136.9                                   | 15.8                                                           | 152.6                            | 91.2                                    | 243.8                 |
| June                  | 137.8                                   | 15.9                                                           | 153.7                            | 88.1                                    | 241.8                 |
| July                  | 138.7                                   | 15.9                                                           | 154.6                            | 83.4                                    | 238.0                 |
| August                | 139.7                                   | 15.8                                                           | 155.5                            | 80.0                                    | 235.5                 |
| September             | 141.2                                   | 15.7                                                           | 156.9                            | 77.7                                    | 234.6                 |
| October               | 143.3                                   | 15.7                                                           | 159.0                            | 76.4                                    | 235.                  |
| November              | 145.0                                   | 15.8                                                           | 160.8                            | 76.4<br>75.5                            | 235.                  |
| December              | 146.5                                   | 15.8                                                           | 162.3                            | 75.5<br>74.0                            | 236.                  |
| 1998                  | 140.5                                   | 13.8                                                           | 102.3                            | /4.U                                    | ∠36                   |
|                       | 140 4                                   | 15.4                                                           | 145 A                            | 70 4                                    | 235.                  |
| January               | 149.4                                   | 15.6                                                           | 165.0                            | 70.4                                    |                       |
| February              | 154.3                                   | 15.5                                                           | 169.8                            | 67.3                                    | 237.                  |
| March                 | 160.7                                   | 15.5                                                           | 176.2                            | 66.0                                    | 242.:                 |
| April                 | 167.8                                   | 15.6                                                           | 183.3                            | 68.9                                    | 252.2                 |
| May                   | 174.2                                   | 15.8                                                           | 190.0                            | 75.2                                    | 265.:                 |
| June                  | 179.2                                   | 16.1                                                           | 195.3                            | 83.1                                    | 278.                  |
| July                  | 182.1                                   | 16.5                                                           | 198.6                            | 92.7                                    | 291.3                 |

# VALUE OF BUILDING APPROVED, Percentage Change

|                           |                               | Alterations          |                       |               |                   |
|---------------------------|-------------------------------|----------------------|-----------------------|---------------|-------------------|
|                           | New                           | and additions        | Total                 | Non-          |                   |
|                           | residential                   | to residential       | residential           | residential   | Total             |
| Month                     | building                      | buildings(a)         | building              | building      | building          |
| • • • • • • • • • • • • • | • • • • • • • • • • • • • • • | ODICINAL (% change   | from preceding month  |               | • • • • • • • • • |
| 1997                      |                               | ORIGINAL (% Change   | from preceding month, | )             |                   |
| May                       | -1.2                          | -9.5                 | -2.0                  | 85.8          | 25.1              |
| June                      | -1.2<br>-17.2                 | - <del>7</del> .5    | -16.3                 | -63.1         | -37.8             |
| July                      | 13.1                          | 13.8                 | 13.1                  | 94.7          | 35.4              |
| August                    | -8.3                          | -2.2                 | -7.7                  | -22.7         | -13.6             |
| September                 | 3.2                           | -2.2<br>1.1          | 3.0                   | -30.5         | -13.0<br>-8.8     |
| October                   | 8.1                           | 15.7                 | 8.9                   | -30.5<br>73.8 | -8.8<br>26.2      |
| November                  | 2.6                           | -11.5                | 1.1                   | -19.2         | -6.4              |
| December                  | -12.6                         | -0.3                 | -11.4                 | -11.5         | -11.4             |
| <b>1998</b>               | -12.0                         | -0.5                 | -11.4                 | -11.5         | -11.4             |
| January                   | -9.5                          | -14.9                | -10.1                 | -18.0         | -12.6             |
| February                  | 13.5                          | 19.6                 | 14.1                  | 19.9          | 15.8              |
| March                     | 24.5                          | -1.7                 | 21.7                  | -9.7          | 12.0              |
| April                     | -5.5                          | -23.1                | -7.0                  | -32.3         | -13.3             |
| May                       | 19.8                          | 34.1                 | 20.8                  | 150.9         | 46.0              |
| June                      | 3.2                           | -17.3                | 1.6                   | -32.9         | -9.9              |
| July                      | -11.0                         | 26.3                 | -8.6                  | 21.4          | -1.2              |
| July                      | 11.0                          | 20.5                 | 0.0                   | 21.7          | 1.2               |
|                           | SEASO                         | ONALLY ADJUSTED (% o | change from preceding | month)        |                   |
| 1997                      |                               | `                    | 3 1 3                 | •             |                   |
| May                       | -1.8                          | 11.3                 | -0.6                  | n.a.          | 17.8              |
| June                      | -9.3                          | 0.5                  | -8.3                  | n.a.          | -20.2             |
| July                      | 12.7                          | -4.4                 | 10.7                  | n.a.          | 24.4              |
| August                    | -8.4                          | 3.7                  | -7.2                  | n.a.          | -16.8             |
| September                 | 4.7                           | -6.8                 | 3.5                   | n.a.          | -4.1              |
| October                   | 1.8                           | 6.5                  | 2.3                   | n.a.          | 17.1              |
| November                  | 16.4                          | -3.5                 | 14.3                  | n.a.          | -6.1              |
| December                  | -16.0                         | 3.9                  | -14.3                 | n.a.          | 4.4               |
| 1998                      |                               |                      |                       |               |                   |
| January                   | 3.1                           | -0.5                 | 2.7                   | n.a.          | -2.5              |
| February                  | 6.1                           | 3.4                  | 5.9                   | n.a.          | -2.1              |
| March                     | 5.4                           | -14.0                | 3.5                   | n.a.          | 0.1               |
| April                     | 7.9                           | -1.6                 | 7.1                   | n.a.          | -2.1              |
| May                       | 2.5                           | 26.1                 | 4.3                   | n.a.          | 20.1              |
| June                      | 8.3                           | -12.8                | 6.3                   | n.a.          | 5.8               |
| July                      | -11.4                         | 13.1                 | -9.6                  | n.a.          | 2.7               |
| -                         |                               |                      |                       |               |                   |
|                           | TRE                           | ND ESTIMATES (% cha  | nge from preceding m  | onth)         |                   |
| 1997                      |                               |                      |                       |               |                   |
| May                       | 1.2                           | 1.1                  | 1.2                   | -1.7          | 0.1               |
| June                      | 0.7                           | 0.7                  | 0.7                   | -3.4          | -0.8              |
| July                      | 0.6                           | 0.1                  | 0.6                   | -5.4          | -1.6              |
| August                    | 0.7                           | -0.6                 | 0.6                   | -4.0          | -1.0              |
| September                 | 1.1                           | -0.4                 | 0.9                   | -2.9          | -0.4              |
| October                   | 1.4                           | 0.5                  | 1.3                   | -1.6          | 0.4               |
| November                  | 1.2                           | 0.0                  | 1.1                   | -1.2          | 0.4               |
| December                  | 1.1                           | -0.2                 | 0.9                   | -2.0          | 0.0               |
| 1998                      |                               |                      |                       |               |                   |
| January                   | 2.0                           | -0.8                 | 1.7                   | -4.8          | -0.3              |
| February                  | 3.3                           | -0.9                 | 2.9                   | -4.5          | 0.7               |
| March                     | 4.1                           | -0.3                 | 3.7                   | -1.9          | 2.1               |
| April                     | 4.4                           | 0.7                  | 4.1                   | 4.4           | 4.2               |
| May                       | 3.8                           | 1.6                  | 3.6                   | 9.1           | 5.1               |
| June                      | 2.9                           | 2.0                  | 2.8                   | 10.5          | 5.0               |
| July                      | 1.6                           | 2.1                  | 1.7                   | 11.5          | 4.6               |