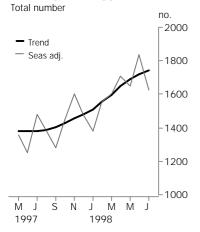

### TOTAL DWELLING UNITS

## DWELLING UNITS APPROVED

|                                         | HOUSES                                  |                                         | OTHER DWE                               | LLINGS(a).                              | TOTAL DWELLING UNITS                    |                   |  |
|-----------------------------------------|-----------------------------------------|-----------------------------------------|-----------------------------------------|-----------------------------------------|-----------------------------------------|-------------------|--|
|                                         | Private<br>sector                       | Total                                   | Private<br>sector                       | Total                                   | Private<br>sector                       | Total             |  |
| Month                                   | no.                                     | no.                                     | no.                                     | no.                                     | no.                                     | no.               |  |
| • • • • • • • • • • • • •               |                                         |                                         | • • • • • • • • • • • • • • • • • • • • | • • • • • • • • • • • • • • • • • • • • | • • • • • • • • • • • • • • • • • • • • |                   |  |
|                                         |                                         |                                         | ORIGINAL                                |                                         |                                         |                   |  |
| .997                                    |                                         |                                         |                                         |                                         |                                         |                   |  |
| May                                     | 1 329                                   | 1 378                                   | 161                                     | 198                                     | 1 490                                   | 1 576             |  |
| June                                    | 1 106                                   | 1 151                                   | 87                                      | 103                                     | 1 193                                   | 1 254             |  |
| July                                    | 1 150                                   | 1 284                                   | 206                                     | 247                                     | 1 356                                   | 1 531             |  |
| August                                  | 1 178                                   | 1 228                                   | 133                                     | 145                                     | 1 311                                   | 1 373             |  |
| September                               | 1 186                                   | 1 216                                   | 98                                      | 112                                     | 1 284                                   | 1 328             |  |
| October                                 | 1 304                                   | 1 323                                   | 147                                     | 185                                     | 1 451                                   | 1 508             |  |
| November                                | 1 309                                   | 1 356                                   | 164                                     | 185                                     | 1 473                                   | 1 541             |  |
| December                                | 1 167                                   | 1 214                                   | 107                                     | 198                                     | 1 274                                   | 1 412             |  |
| 998                                     | 1 107                                   | 1214                                    | 107                                     | 170                                     | 1 2 / 4                                 | 1412              |  |
|                                         | 052                                     | 07/                                     | 1/2                                     | 170                                     | 1.11/                                   | 1 1 5 5           |  |
| January                                 | 953                                     | 976                                     | 163                                     | 179                                     | 1 116                                   | 1 155             |  |
| February                                | 1 123                                   | 1 162                                   | 238                                     | 279                                     | 1 361                                   | 1 441             |  |
| March                                   | 1 330                                   | 1 363                                   | 252                                     | 384                                     | 1 582                                   | 1 747             |  |
| April                                   | 1 296                                   | 1 377                                   | 143                                     | 199                                     | 1 439                                   | 1 576             |  |
| May                                     | 1 481                                   | 1 505                                   | 261                                     | 289                                     | 1 742                                   | 1 794             |  |
| June                                    | 1 491                                   | 1 832                                   | 212                                     | 222                                     | 1 703                                   | 2 054             |  |
| July                                    | 1 460                                   | 1 549                                   | 141                                     | 158                                     | 1 601                                   | 1 707             |  |
| • • • • • • • • • • • • • • • • • • • • | • • • • • • • • • • • • • • • • • • • • |                                         |                                         |                                         | • • • • • • • • • • • • • • • • • • • • | • • • • • • • •   |  |
| 007                                     |                                         | S                                       | EASONALLY ADJUSTE                       | D                                       |                                         |                   |  |
| .997                                    |                                         |                                         |                                         |                                         |                                         |                   |  |
| May                                     | 1 159                                   | 1 196                                   | n.a.                                    | n.a.                                    | 1 300                                   | 1 358             |  |
| June                                    | 1 108                                   | 1 132                                   | n.a.                                    | n.a.                                    | 1 219                                   | 1 252             |  |
| July                                    | 1 088                                   | 1 272                                   | n.a.                                    | n.a.                                    | 1 289                                   | 1 479             |  |
| August                                  | 1 159                                   | 1 217                                   | n.a.                                    | n.a.                                    | 1 282                                   | 1 384             |  |
| September                               | 1 121                                   | 1 153                                   | n.a.                                    | n.a.                                    | 1 213                                   | 1 279             |  |
| October                                 | 1 218                                   | 1 254                                   | n.a.                                    | n.a.                                    | 1 365                                   | 1 444             |  |
| November                                | 1 345                                   | 1 404                                   | n.a.                                    | n.a.                                    | 1 497                                   | 1 600             |  |
| December                                | 1 225                                   | 1 281                                   |                                         |                                         | 1 340                                   | 1 477             |  |
| .998                                    | 1 223                                   | 1 201                                   | n.a.                                    | n.a.                                    | 1 340                                   | 14//              |  |
|                                         |                                         | 4.004                                   |                                         |                                         | 4.045                                   | 4 000             |  |
| January<br>-                            | 1 166                                   | 1 204                                   | n.a.                                    | n.a.                                    | 1 315                                   | 1 382             |  |
| February                                | 1 237                                   | 1 288                                   | n.a.                                    | n.a.                                    | 1 466                                   | 1 556             |  |
| March                                   | 1 263                                   | 1 290                                   | n.a.                                    | n.a.                                    | 1 484                                   | 1 605             |  |
| April                                   | 1 354                                   | 1 418                                   | n.a.                                    | n.a.                                    | 1 587                                   | 1 705             |  |
| May                                     | 1 364                                   | 1 382                                   | n.a.                                    | n.a.                                    | 1 612                                   | 1 649             |  |
| June                                    | 1 415                                   | 1 604                                   | n.a.                                    | n.a.                                    | 1 668                                   | 1 836             |  |
| July                                    | 1 387                                   | 1 501                                   | n.a.                                    | n.a.                                    | 1 505                                   | 1 623             |  |
| • • • • • • • • • • • • • • • • • • • • | • • • • • • • • • • • • • • • • • • • • | • • • • • • • • • • • • • • • • • • • • | • • • • • • • • • • • • • • • • • • • • | • • • • • • • • • • • • •               | • • • • • • • • • • • • • • • • • • • • | • • • • • • • • • |  |
| .997                                    |                                         |                                         | TREND ESTIMATES                         |                                         |                                         |                   |  |
|                                         | 4 45/                                   | 1 100                                   | 1.11                                    | 101                                     | 1.00/                                   | 4 070             |  |
| May                                     | 1 156                                   | 1 198                                   | 141                                     | 181                                     | 1 296                                   | 1 379             |  |
| June                                    | 1 135                                   | 1 177                                   | 153                                     | 202                                     | 1 288                                   | 1 378             |  |
| July                                    | 1 131                                   | 1 172                                   | 152                                     | 207                                     | 1 283                                   | 1 379             |  |
| August                                  | 1 146                                   | 1 188                                   | 140                                     | 197                                     | 1 286                                   | 1 385             |  |
| September                               | 1 174                                   | 1 218                                   | 128                                     | 183                                     | 1 301                                   | 1 401             |  |
| October                                 | 1 203                                   | 1 249                                   | 126                                     | 178                                     | 1 329                                   | 1 427             |  |
| November                                | 1 223                                   | 1 271                                   | 134                                     | 184                                     | 1 357                                   | 1 454             |  |
| December                                | 1 233                                   | 1 278                                   | 148                                     | 200                                     | 1 382                                   | 1 478             |  |
| .998                                    | 1 233                                   | 1 ∠/0                                   | 140                                     | 200                                     | 1 302                                   | 1 4/8             |  |
| January                                 | 1 241                                   | 1 282                                   | 173                                     | 229                                     | 1 414                                   | 1 510             |  |
|                                         |                                         |                                         |                                         |                                         |                                         |                   |  |
| February                                | 1 256                                   | 1 297                                   | 199                                     | 257                                     | 1 454                                   | 1 554             |  |
| March                                   | 1 282                                   | 1 330                                   | 217                                     | 269                                     | 1 499                                   | 1 599             |  |
| April                                   | 1 318                                   | 1 380                                   | 226                                     | 267                                     | 1 545                                   | 1 647             |  |
| May                                     | 1 356                                   | 1 437                                   | 226                                     | 252                                     | 1 582                                   | 1 689             |  |
| June                                    | 1 389                                   | 1 490                                   | 218                                     | 230                                     | 1 607                                   | 1 720             |  |
|                                         | 1 415                                   | 1 536                                   | 203                                     | 205                                     | 1 618                                   | 1 740             |  |

## DWELLING UNITS APPROVED, Percentage Change

|                           | HOUSES                        |             | OTHER DWE           | LLINGS(a)      | TOTAL DWEL                    | LING UNITS              |
|---------------------------|-------------------------------|-------------|---------------------|----------------|-------------------------------|-------------------------|
| Month                     | Private<br>sector             | Total       | Private<br>sector   | Total          | Private<br>sector             | Total                   |
| • • • • • • • • • • • • • | • • • • • • • • • • • • • •   |             | change from preced  |                |                               | • • • • • • • • • • •   |
| 1997                      |                               | `           | 9 ,                 | ,              |                               |                         |
| May                       | -4.9                          | -5.4        | 22.9                | 17.2           | -2.6                          | -3.1                    |
| June                      | -16.8                         | -16.5       | -46.0               | -48.0          | -19.9                         | -20.4                   |
| July                      | 4.0                           | 11.6        | 136.8               | 139.8          | 13.7                          | 22.1                    |
| August                    | 2.4                           | -4.4        | -35.4               | -41.3          | -3.3                          | -10.3                   |
| September                 | 0.7                           | -1.0        | -26.3               | -22.8          | -2.1                          | -3.3                    |
| October                   | 9.9                           | 8.8         | 50.0                | 65.2           | 13.0                          | 13.6                    |
| November                  | 0.4                           | 2.5         | 11.6                | 0.0            | 1.5                           | 2.2                     |
| December                  | -10.8                         | -10.5       | -34.8               | 7.0            | -13.5                         | -8.4                    |
| 1998                      |                               |             |                     |                |                               |                         |
| January                   | -18.3                         | -19.6       | 52.3                | -9.6           | -12.4                         | -18.2                   |
| February                  | 17.8                          | 19.1        | 46.0                | 55.9           | 22.0                          | 24.8                    |
| March                     | 18.4                          | 17.3        | 5.9                 | 37.6           | 16.2                          | 21.2                    |
| April                     | -2.6                          | 1.0         | -43.3               | -48.2          | -9.0                          | -9.8                    |
| May                       | 14.3                          | 9.3         | 82.5                | 45.2           | 21.1                          | 13.8                    |
| June                      | 0.7                           | 21.7        | -18.8               | -23.2          | -2.2                          | 14.5                    |
| July                      | -2.1                          | –15.4       | -33.5               | -23.2<br>-28.8 | -2.2<br>-6.0                  | -16.9                   |
| July                      | -2.1                          |             | -33.3               |                |                               | -10.9                   |
|                           | • • • • • • • • • • • • • • • |             | STED (% change from |                | • • • • • • • • • • • • • •   | • • • • • • • • • • • • |
| 1997                      |                               |             | , 5                 | ,              |                               |                         |
| May                       | -5.2                          | -5.8        | n.a.                | n.a.           | -11.7                         | -12.5                   |
| June                      | -4.4                          | -5.3        | n.a.                | n.a.           | -6.2                          | -7.8                    |
| July                      | -1.8                          | 12.3        | n.a.                | n.a.           | 5.8                           | 18.2                    |
| August                    | 6.5                           | -4.3        | n.a.                | n.a.           | -0.6                          | -6.4                    |
| September                 | -3.3                          | -5.3        | n.a.                | n.a.           | -5.4                          | -7.6                    |
| October                   | 8.6                           | 8.8         | n.a.                | n.a.           | 12.5                          | 12.9                    |
| November                  | 10.4                          | 11.9        | n.a.                | n.a.           | 9.7                           | 10.8                    |
| December                  | -8.9                          | -8.8        | n.a.                | n.a.           | -10.5                         | -7.7                    |
| <b>1998</b>               | -0.7                          | -0.0        | II.a.               | II.a.          | -10.5                         | -7.7                    |
| January                   | -4.8                          | -6.0        | n.a.                | n.a.           | -1.9                          | -6.4                    |
| February                  | 6.1                           | -0.0<br>7.0 | n.a.                | n.a.           | 11.5                          | 12.5                    |
| March                     |                               |             |                     |                |                               | 3.1                     |
|                           | 2.1                           | 0.1         | n.a.                | n.a.           | 1.2                           |                         |
| April                     | 7.2                           | 9.9         | n.a.                | n.a.           | 7.0                           | 6.3                     |
| May                       | 0.8                           | -2.5        | n.a.                | n.a.           | 1.6                           | -3.3                    |
| June                      | 3.7                           | 16.0        | n.a.                | n.a.           | 3.4                           | 11.3                    |
| July                      | -2.0                          | -6.4        | n.a.                | n.a.           | -9.7                          | -11.6                   |
| • • • • • • • • • • • • • | • • • • • • • • • • • • • •   |             | S (% change from pr |                | • • • • • • • • • • • • • • • | • • • • • • • • • • • • |
| 1997                      |                               |             | ,                   | <i>y</i> ,     |                               |                         |
| May                       | -1.8                          | -1.8        | 15.4                | 20.0           | -0.2                          | 0.6                     |
| June                      | -1.7                          | -1.8        | 8.3                 | 11.3           | -0.7                          | -0.1                    |
| July                      | -0.4                          | -0.4        | -0.3                | 2.5            | -0.4                          | 0.0                     |
| August                    | 1.3                           | 1.4         | -7.9                | -4.7           | 0.2                           | 0.5                     |
| September                 | 2.4                           | 2.5         | -8.9                | -7.2           | 1.2                           | 1.1                     |
| October                   | 2.5                           | 2.5         | -1.1                | -2.8           | 2.1                           | 1.8                     |
| November                  | 1.7                           | 1.7         | 6.3                 | 3.1            | 2.1                           | 1.9                     |
| December                  | 0.8                           | 0.6         | 10.7                | 8.9            | 1.8                           | 1.6                     |
| 1998                      | 0.0                           | 5.0         | 10.7                | 3.7            | 1.0                           | 1.0                     |
| January                   | 0.6                           | 0.3         | 16.3                | 14.4           | 2.3                           | 2.2                     |
| February                  | 1.2                           | 1.2         | 15.2                | 12.2           | 2.9                           | 2.9                     |
| March                     | 2.1                           | 2.6         | 9.3                 | 4.7            | 3.1                           | 2.9                     |
| April                     | 2.8                           | 3.8         | 4.2                 | -0.7           | 3.0                           | 3.0                     |
| May                       | 2.8                           | 3.8<br>4.1  | 4.2<br>-0.4         | -0.7<br>-5.4   | 2.4                           | 2.6                     |
| June                      | 2.4                           | 3.7         | -0.4<br>-3.5        | -5.4<br>-8.8   | 2.4<br>1.6                    |                         |
|                           | 2.4<br>1.9                    | 3.7<br>3.1  | -3.5<br>-6.8        |                | 0.7                           | 1.8                     |
| July                      | 1.9                           | 3.1         | −0.8                | -11.1          | U. /                          | 1.2                     |