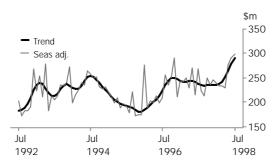

.....

VALUE OF TOTAL BUILDING

The trend has increased strongly since the beginning of 1998 and is 22.4% higher than July 1997.

VALUE OF RESIDENTIAL BUILDING The trend has grown constantly since mid 1996, although there are signs of the rate slowing in recent months.

<sup>(</sup>a) See Glossary for definition.

|                       | New<br>residential<br>building          | Alterations and<br>additions to<br>residential<br>buildings(a) | Total<br>residential<br>building | Non-<br>residential<br>building         | Total<br>building     |
|-----------------------|-----------------------------------------|----------------------------------------------------------------|----------------------------------|-----------------------------------------|-----------------------|
| Month                 | \$m                                     | \$m                                                            | \$m                              | \$m                                     | \$m                   |
| • • • • • • • • • • • | • • • • • • • • • • • • •               |                                                                | ORIGINAL                         | • • • • • • • • • • • • • • • •         | • • • • • • • • • • • |
| 1997                  |                                         |                                                                |                                  |                                         |                       |
| May                   | 157.3                                   | 15.2                                                           | 172.4                            | 146.4                                   | 318.9                 |
| June                  | 130.2                                   | 14.1                                                           | 144.3                            | 54.1                                    | 198.4                 |
| July                  | 147.2                                   | 16.0                                                           | 163.2                            | 105.3                                   | 268.5                 |
| August                | 135.0                                   | 15.7                                                           | 150.7                            | 81.4                                    | 232.3                 |
| September             | 139.3                                   | 15.8                                                           | 155.1                            | 56.5                                    | 211.7                 |
| October               | 150.6                                   | 18.3                                                           | 169.0                            | 98.3                                    | 267.2                 |
| November              | 154.6                                   | 16.2                                                           | 170.8                            | 79.4                                    | 250.2                 |
| December              | 135.2                                   | 16.2                                                           | 151.3                            | 70.3                                    | 221.6                 |
| 1998                  |                                         |                                                                |                                  |                                         |                       |
| January               | 122.3                                   | 13.8                                                           | 136.1                            | 57.6                                    | 193.7                 |
| February              | 138.8                                   | 16.5                                                           | 155.3                            | 69.1                                    | 224.4                 |
| March                 | 172.8                                   | 16.2                                                           | 189.0                            | 62.4                                    | 251.4                 |
| April                 | 163.3                                   | 12.4                                                           | 175.7                            | 42.3                                    | 218.0                 |
| May                   | 195.5                                   | 16.7                                                           | 212.2                            | 106.1                                   | 318.3                 |
| June                  | 201.7                                   | 13.8                                                           | 215.5                            | 71.1                                    | 286.                  |
| July                  | 179.5                                   | 17.4                                                           | 196.9                            | 86.3                                    | 283.2                 |
| • • • • • • • • • • • | • • • • • • • • • • • • • • • • • • • • | SEASO                                                          | NALLY ADJUSTED                   | • • • • • • • • • • • • • • • • • • • • | • • • • • • • • • •   |
| 1997                  |                                         | SLASU                                                          | NALLI ADJUSTLU                   |                                         |                       |
| May                   | 141.8                                   | 16.2                                                           | 158.0                            | n.a.                                    | 269.8                 |
| June                  | 128.6                                   | 16.3                                                           | 144.9                            | n.a.                                    | 215.3                 |
| July                  | 144.9                                   | 15.6                                                           | 160.5                            | n.a.                                    | 267.9                 |
| August                | 132.7                                   | 16.1                                                           | 148.8                            | n.a.                                    | 222.8                 |
| September             | 139.0                                   | 15.0                                                           | 154.0                            | n.a.                                    | 213.7                 |
| October               |                                         |                                                                |                                  |                                         | 250.2                 |
| November              | 141.5<br>164.6                          | 16.0                                                           | 157.5                            | n.a.                                    |                       |
| December              |                                         | 15.5                                                           | 180.1                            | n.a.                                    | 234.9                 |
|                       | 138.2                                   | 16.1                                                           | 154.3                            | n.a.                                    | 245.3                 |
| 1998                  | 4.40 5                                  | 4/0                                                            | 150.4                            |                                         | 200                   |
| January               | 142.5                                   | 16.0                                                           | 158.4                            | n.a.                                    | 239.2                 |
| February              | 151.2                                   | 16.5                                                           | 167.7                            | n.a.                                    | 234.2                 |
| March                 | 159.3                                   | 14.2                                                           | 173.5                            | n.a.                                    | 234.6                 |
| April                 | 171.8                                   | 14.0                                                           | 185.8                            | n.a.                                    | 229.6                 |
| May                   | 176.2                                   | 17.6                                                           | 193.8                            | n.a.                                    | 275.7                 |
| June                  | 190.8                                   | 15.4                                                           | 206.1                            | n.a.                                    | 291.8                 |
| July                  | 169.0                                   | 17.4                                                           | 186.4                            | n.a.                                    | 299.7                 |
| • • • • • • • • • •   | • • • • • • • • • • • • •               | TRFI                                                           | ND ESTIMATES                     | • • • • • • • • • • • • • • • • • •     | • • • • • • • • • •   |
| 1997                  |                                         | IILI                                                           | *D LOTHWINTLO                    |                                         |                       |
| May                   | 136.9                                   | 15.8                                                           | 152.6                            | 91.2                                    | 243.8                 |
| June                  | 137.8                                   | 15.9                                                           | 153.7                            | 88.1                                    | 241.8                 |
| July                  | 138.7                                   | 15.9                                                           | 154.6                            | 83.4                                    | 238.0                 |
| August                | 139.7                                   | 15.8                                                           | 155.5                            | 80.0                                    | 235.5                 |
| September             | 141.2                                   | 15.7                                                           | 156.9                            | 77.7                                    | 234.6                 |
| October               | 143.3                                   | 15.7                                                           | 159.0                            | 76.4                                    | 235.                  |
| November              | 145.0                                   | 15.8                                                           | 160.8                            | 76.4<br>75.5                            | 235.                  |
| December              | 146.5                                   | 15.8                                                           | 162.3                            | 75.5<br>74.0                            | 236.                  |
| 1998                  | 140.5                                   | 13.8                                                           | 102.3                            | /4.U                                    | ∠36                   |
|                       | 140 4                                   | 15.4                                                           | 145 A                            | 70 4                                    | 235.                  |
| January               | 149.4                                   | 15.6                                                           | 165.0                            | 70.4                                    |                       |
| February              | 154.3                                   | 15.5                                                           | 169.8                            | 67.3                                    | 237.                  |
| March                 | 160.7                                   | 15.5                                                           | 176.2                            | 66.0                                    | 242.:                 |
| April                 | 167.8                                   | 15.6                                                           | 183.3                            | 68.9                                    | 252.2                 |
| May                   | 174.2                                   | 15.8                                                           | 190.0                            | 75.2                                    | 265.:                 |
| June                  | 179.2                                   | 16.1                                                           | 195.3                            | 83.1                                    | 278.                  |
| July                  | 182.1                                   | 16.5                                                           | 198.6                            | 92.7                                    | 291.3                 |

# VALUE OF BUILDING APPROVED, Percentage Change

|                           |                               | Alterations          |                       |               |                   |
|---------------------------|-------------------------------|----------------------|-----------------------|---------------|-------------------|
|                           | New                           | and additions        | Total                 | Non-          |                   |
|                           | residential                   | to residential       | residential           | residential   | Total             |
| Month                     | building                      | buildings(a)         | building              | building      | building          |
| • • • • • • • • • • • • • | • • • • • • • • • • • • • • • | ODICINAL (% change   | from preceding month  |               | • • • • • • • • • |
| 1997                      |                               | ORIGINAL (% Change   | from preceding month, | )             |                   |
| May                       | -1.2                          | -9.5                 | -2.0                  | 85.8          | 25.1              |
| June                      | -1.2<br>-17.2                 | - <del>7</del> .5    | -16.3                 | -63.1         | -37.8             |
| July                      | 13.1                          | 13.8                 | 13.1                  | 94.7          | 35.4              |
| August                    | -8.3                          | -2.2                 | -7.7                  | -22.7         | -13.6             |
| September                 | 3.2                           | -2.2<br>1.1          | 3.0                   | -30.5         | -13.0<br>-8.8     |
| October                   | 8.1                           | 15.7                 | 8.9                   | -30.5<br>73.8 | -8.8<br>26.2      |
| November                  | 2.6                           | -11.5                | 1.1                   | -19.2         | -6.4              |
| December                  | -12.6                         | -0.3                 | -11.4                 | -11.5         | -11.4             |
| <b>1998</b>               | -12.0                         | -0.5                 | -11.4                 | -11.5         | -11.4             |
| January                   | -9.5                          | -14.9                | -10.1                 | -18.0         | -12.6             |
| February                  | 13.5                          | 19.6                 | 14.1                  | 19.9          | 15.8              |
| March                     | 24.5                          | -1.7                 | 21.7                  | -9.7          | 12.0              |
| April                     | -5.5                          | -23.1                | -7.0                  | -32.3         | -13.3             |
| May                       | 19.8                          | 34.1                 | 20.8                  | 150.9         | 46.0              |
| June                      | 3.2                           | -17.3                | 1.6                   | -32.9         | -9.9              |
| July                      | -11.0                         | 26.3                 | -8.6                  | 21.4          | -1.2              |
| July                      | 11.0                          | 20.5                 | 0.0                   | 21.7          | 1.2               |
|                           | SEASO                         | ONALLY ADJUSTED (% o | change from preceding | month)        |                   |
| 1997                      |                               | `                    | 3 1 3                 | •             |                   |
| May                       | -1.8                          | 11.3                 | -0.6                  | n.a.          | 17.8              |
| June                      | -9.3                          | 0.5                  | -8.3                  | n.a.          | -20.2             |
| July                      | 12.7                          | -4.4                 | 10.7                  | n.a.          | 24.4              |
| August                    | -8.4                          | 3.7                  | -7.2                  | n.a.          | -16.8             |
| September                 | 4.7                           | -6.8                 | 3.5                   | n.a.          | -4.1              |
| October                   | 1.8                           | 6.5                  | 2.3                   | n.a.          | 17.1              |
| November                  | 16.4                          | -3.5                 | 14.3                  | n.a.          | -6.1              |
| December                  | -16.0                         | 3.9                  | -14.3                 | n.a.          | 4.4               |
| 1998                      |                               |                      |                       |               |                   |
| January                   | 3.1                           | -0.5                 | 2.7                   | n.a.          | -2.5              |
| February                  | 6.1                           | 3.4                  | 5.9                   | n.a.          | -2.1              |
| March                     | 5.4                           | -14.0                | 3.5                   | n.a.          | 0.1               |
| April                     | 7.9                           | -1.6                 | 7.1                   | n.a.          | -2.1              |
| May                       | 2.5                           | 26.1                 | 4.3                   | n.a.          | 20.1              |
| June                      | 8.3                           | -12.8                | 6.3                   | n.a.          | 5.8               |
| July                      | -11.4                         | 13.1                 | -9.6                  | n.a.          | 2.7               |
| -                         |                               |                      |                       |               |                   |
|                           | TRE                           | ND ESTIMATES (% cha  | nge from preceding m  | onth)         |                   |
| 1997                      |                               |                      |                       |               |                   |
| May                       | 1.2                           | 1.1                  | 1.2                   | -1.7          | 0.1               |
| June                      | 0.7                           | 0.7                  | 0.7                   | -3.4          | -0.8              |
| July                      | 0.6                           | 0.1                  | 0.6                   | -5.4          | -1.6              |
| August                    | 0.7                           | -0.6                 | 0.6                   | -4.0          | -1.0              |
| September                 | 1.1                           | -0.4                 | 0.9                   | -2.9          | -0.4              |
| October                   | 1.4                           | 0.5                  | 1.3                   | -1.6          | 0.4               |
| November                  | 1.2                           | 0.0                  | 1.1                   | -1.2          | 0.4               |
| December                  | 1.1                           | -0.2                 | 0.9                   | -2.0          | 0.0               |
| 1998                      |                               |                      |                       |               |                   |
| January                   | 2.0                           | -0.8                 | 1.7                   | -4.8          | -0.3              |
| February                  | 3.3                           | -0.9                 | 2.9                   | -4.5          | 0.7               |
| March                     | 4.1                           | -0.3                 | 3.7                   | -1.9          | 2.1               |
| April                     | 4.4                           | 0.7                  | 4.1                   | 4.4           | 4.2               |
| May                       | 3.8                           | 1.6                  | 3.6                   | 9.1           | 5.1               |
| June                      | 2.9                           | 2.0                  | 2.8                   | 10.5          | 5.0               |
| July                      | 1.6                           | 2.1                  | 1.7                   | 11.5          | 4.6               |