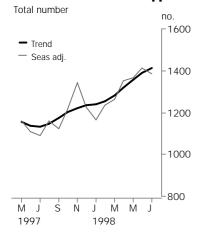

### PRIVATE SECTOR HOUSES

## DWELLING UNITS APPROVED

|                                         | HOUSES                                  |                                         | OTHER DWE                               | LLINGS(a).                              | TOTAL DWELLING UNITS                    |                   |  |
|-----------------------------------------|-----------------------------------------|-----------------------------------------|-----------------------------------------|-----------------------------------------|-----------------------------------------|-------------------|--|
|                                         | Private<br>sector                       | Total                                   | Private<br>sector                       | Total                                   | Private<br>sector                       | Total             |  |
| Month                                   | no.                                     | no.                                     | no.                                     | no.                                     | no.                                     | no.               |  |
| • • • • • • • • • • • • •               |                                         |                                         | • • • • • • • • • • • • • • • • • • • • | • • • • • • • • • • • • • • • • • • • • | • • • • • • • • • • • • • • • • • • • • |                   |  |
|                                         |                                         |                                         | ORIGINAL                                |                                         |                                         |                   |  |
| .997                                    |                                         |                                         |                                         |                                         |                                         |                   |  |
| May                                     | 1 329                                   | 1 378                                   | 161                                     | 198                                     | 1 490                                   | 1 576             |  |
| June                                    | 1 106                                   | 1 151                                   | 87                                      | 103                                     | 1 193                                   | 1 254             |  |
| July                                    | 1 150                                   | 1 284                                   | 206                                     | 247                                     | 1 356                                   | 1 531             |  |
| August                                  | 1 178                                   | 1 228                                   | 133                                     | 145                                     | 1 311                                   | 1 373             |  |
| September                               | 1 186                                   | 1 216                                   | 98                                      | 112                                     | 1 284                                   | 1 328             |  |
| October                                 | 1 304                                   | 1 323                                   | 147                                     | 185                                     | 1 451                                   | 1 508             |  |
| November                                | 1 309                                   | 1 356                                   | 164                                     | 185                                     | 1 473                                   | 1 541             |  |
| December                                | 1 167                                   | 1 214                                   | 107                                     | 198                                     | 1 274                                   | 1 412             |  |
| 998                                     | 1 107                                   | 1214                                    | 107                                     | 170                                     | 1 2 / 4                                 | 1412              |  |
|                                         | 052                                     | 07/                                     | 1/2                                     | 170                                     | 1.11/                                   | 1 1 5 5           |  |
| January                                 | 953                                     | 976                                     | 163                                     | 179                                     | 1 116                                   | 1 155             |  |
| February                                | 1 123                                   | 1 162                                   | 238                                     | 279                                     | 1 361                                   | 1 441             |  |
| March                                   | 1 330                                   | 1 363                                   | 252                                     | 384                                     | 1 582                                   | 1 747             |  |
| April                                   | 1 296                                   | 1 377                                   | 143                                     | 199                                     | 1 439                                   | 1 576             |  |
| May                                     | 1 481                                   | 1 505                                   | 261                                     | 289                                     | 1 742                                   | 1 794             |  |
| June                                    | 1 491                                   | 1 832                                   | 212                                     | 222                                     | 1 703                                   | 2 054             |  |
| July                                    | 1 460                                   | 1 549                                   | 141                                     | 158                                     | 1 601                                   | 1 707             |  |
| • • • • • • • • • • • • • • • • • • • • | • • • • • • • • • • • • • • • • • • • • |                                         |                                         |                                         | • • • • • • • • • • • • • • • • • • • • | • • • • • • • •   |  |
| 007                                     |                                         | S                                       | EASONALLY ADJUSTE                       | D                                       |                                         |                   |  |
| .997                                    |                                         |                                         |                                         |                                         |                                         |                   |  |
| May                                     | 1 159                                   | 1 196                                   | n.a.                                    | n.a.                                    | 1 300                                   | 1 358             |  |
| June                                    | 1 108                                   | 1 132                                   | n.a.                                    | n.a.                                    | 1 219                                   | 1 252             |  |
| July                                    | 1 088                                   | 1 272                                   | n.a.                                    | n.a.                                    | 1 289                                   | 1 479             |  |
| August                                  | 1 159                                   | 1 217                                   | n.a.                                    | n.a.                                    | 1 282                                   | 1 384             |  |
| September                               | 1 121                                   | 1 153                                   | n.a.                                    | n.a.                                    | 1 213                                   | 1 279             |  |
| October                                 | 1 218                                   | 1 254                                   | n.a.                                    | n.a.                                    | 1 365                                   | 1 444             |  |
| November                                | 1 345                                   | 1 404                                   | n.a.                                    | n.a.                                    | 1 497                                   | 1 600             |  |
| December                                | 1 225                                   | 1 281                                   |                                         |                                         | 1 340                                   | 1 477             |  |
| .998                                    | 1 223                                   | 1 201                                   | n.a.                                    | n.a.                                    | 1 340                                   | 14//              |  |
|                                         |                                         | 4.004                                   |                                         |                                         | 4.045                                   | 4 000             |  |
| January<br>-                            | 1 166                                   | 1 204                                   | n.a.                                    | n.a.                                    | 1 315                                   | 1 382             |  |
| February                                | 1 237                                   | 1 288                                   | n.a.                                    | n.a.                                    | 1 466                                   | 1 556             |  |
| March                                   | 1 263                                   | 1 290                                   | n.a.                                    | n.a.                                    | 1 484                                   | 1 605             |  |
| April                                   | 1 354                                   | 1 418                                   | n.a.                                    | n.a.                                    | 1 587                                   | 1 705             |  |
| May                                     | 1 364                                   | 1 382                                   | n.a.                                    | n.a.                                    | 1 612                                   | 1 649             |  |
| June                                    | 1 415                                   | 1 604                                   | n.a.                                    | n.a.                                    | 1 668                                   | 1 836             |  |
| July                                    | 1 387                                   | 1 501                                   | n.a.                                    | n.a.                                    | 1 505                                   | 1 623             |  |
| • • • • • • • • • • • • • • • • • • • • | • • • • • • • • • • • • • • • • • • • • | • • • • • • • • • • • • • • • • • • • • | • • • • • • • • • • • • • • • • • • • • | • • • • • • • • • • • • •               | • • • • • • • • • • • • • • • • • • • • | • • • • • • • • • |  |
| .997                                    |                                         |                                         | TREND ESTIMATES                         |                                         |                                         |                   |  |
|                                         | 4 45/                                   | 1 100                                   | 1.11                                    | 101                                     | 1.00/                                   | 4 070             |  |
| May                                     | 1 156                                   | 1 198                                   | 141                                     | 181                                     | 1 296                                   | 1 379             |  |
| June                                    | 1 135                                   | 1 177                                   | 153                                     | 202                                     | 1 288                                   | 1 378             |  |
| July                                    | 1 131                                   | 1 172                                   | 152                                     | 207                                     | 1 283                                   | 1 379             |  |
| August                                  | 1 146                                   | 1 188                                   | 140                                     | 197                                     | 1 286                                   | 1 385             |  |
| September                               | 1 174                                   | 1 218                                   | 128                                     | 183                                     | 1 301                                   | 1 401             |  |
| October                                 | 1 203                                   | 1 249                                   | 126                                     | 178                                     | 1 329                                   | 1 427             |  |
| November                                | 1 223                                   | 1 271                                   | 134                                     | 184                                     | 1 357                                   | 1 454             |  |
| December                                | 1 233                                   | 1 278                                   | 148                                     | 200                                     | 1 382                                   | 1 478             |  |
| .998                                    | 1 233                                   | 1 ∠/0                                   | 140                                     | 200                                     | 1 302                                   | 1 4/8             |  |
| January                                 | 1 241                                   | 1 282                                   | 173                                     | 229                                     | 1 414                                   | 1 510             |  |
|                                         |                                         |                                         |                                         |                                         |                                         |                   |  |
| February                                | 1 256                                   | 1 297                                   | 199                                     | 257                                     | 1 454                                   | 1 554             |  |
| March                                   | 1 282                                   | 1 330                                   | 217                                     | 269                                     | 1 499                                   | 1 599             |  |
| April                                   | 1 318                                   | 1 380                                   | 226                                     | 267                                     | 1 545                                   | 1 647             |  |
| May                                     | 1 356                                   | 1 437                                   | 226                                     | 252                                     | 1 582                                   | 1 689             |  |
| June                                    | 1 389                                   | 1 490                                   | 218                                     | 230                                     | 1 607                                   | 1 720             |  |
|                                         | 1 415                                   | 1 536                                   | 203                                     | 205                                     | 1 618                                   | 1 740             |  |

## DWELLING UNITS APPROVED, Percentage Change

|                           | HOUSES                        |             | OTHER DWE           | LLINGS(a)      | TOTAL DWEL                    | LING UNITS              |
|---------------------------|-------------------------------|-------------|---------------------|----------------|-------------------------------|-------------------------|
| Month                     | Private<br>sector             | Total       | Private<br>sector   | Total          | Private<br>sector             | Total                   |
| • • • • • • • • • • • • • | • • • • • • • • • • • • • •   |             | change from preced  |                |                               | • • • • • • • • • • •   |
| 1997                      |                               | `           | 9 ,                 | ,              |                               |                         |
| May                       | -4.9                          | -5.4        | 22.9                | 17.2           | -2.6                          | -3.1                    |
| June                      | -16.8                         | -16.5       | -46.0               | -48.0          | -19.9                         | -20.4                   |
| July                      | 4.0                           | 11.6        | 136.8               | 139.8          | 13.7                          | 22.1                    |
| August                    | 2.4                           | -4.4        | -35.4               | -41.3          | -3.3                          | -10.3                   |
| September                 | 0.7                           | -1.0        | -26.3               | -22.8          | -2.1                          | -3.3                    |
| October                   | 9.9                           | 8.8         | 50.0                | 65.2           | 13.0                          | 13.6                    |
| November                  | 0.4                           | 2.5         | 11.6                | 0.0            | 1.5                           | 2.2                     |
| December                  | -10.8                         | -10.5       | -34.8               | 7.0            | -13.5                         | -8.4                    |
| 1998                      |                               |             |                     |                |                               |                         |
| January                   | -18.3                         | -19.6       | 52.3                | -9.6           | -12.4                         | -18.2                   |
| February                  | 17.8                          | 19.1        | 46.0                | 55.9           | 22.0                          | 24.8                    |
| March                     | 18.4                          | 17.3        | 5.9                 | 37.6           | 16.2                          | 21.2                    |
| April                     | -2.6                          | 1.0         | -43.3               | -48.2          | -9.0                          | -9.8                    |
| May                       | 14.3                          | 9.3         | 82.5                | 45.2           | 21.1                          | 13.8                    |
| June                      | 0.7                           | 21.7        | -18.8               | -23.2          | -2.2                          | 14.5                    |
| July                      | -2.1                          | –15.4       | -33.5               | -23.2<br>-28.8 | -2.2<br>-6.0                  | -16.9                   |
| July                      | -2.1                          |             | -33.3               |                |                               | -10.9                   |
|                           | • • • • • • • • • • • • • • • |             | STED (% change from |                | • • • • • • • • • • • • • •   | • • • • • • • • • • • • |
| 1997                      |                               |             | , 5                 | ,              |                               |                         |
| May                       | -5.2                          | -5.8        | n.a.                | n.a.           | -11.7                         | -12.5                   |
| June                      | -4.4                          | -5.3        | n.a.                | n.a.           | -6.2                          | -7.8                    |
| July                      | -1.8                          | 12.3        | n.a.                | n.a.           | 5.8                           | 18.2                    |
| August                    | 6.5                           | -4.3        | n.a.                | n.a.           | -0.6                          | -6.4                    |
| September                 | -3.3                          | -5.3        | n.a.                | n.a.           | -5.4                          | -7.6                    |
| October                   | 8.6                           | 8.8         | n.a.                | n.a.           | 12.5                          | 12.9                    |
| November                  | 10.4                          | 11.9        | n.a.                | n.a.           | 9.7                           | 10.8                    |
| December                  | -8.9                          | -8.8        | n.a.                | n.a.           | -10.5                         | -7.7                    |
| <b>1998</b>               | -0.7                          | -0.0        | II.a.               | II.a.          | -10.5                         | -7.7                    |
| January                   | -4.8                          | -6.0        | n.a.                | n.a.           | -1.9                          | -6.4                    |
| February                  | 6.1                           | -0.0<br>7.0 | n.a.                | n.a.           | 11.5                          | 12.5                    |
| March                     |                               |             |                     |                |                               | 3.1                     |
|                           | 2.1                           | 0.1         | n.a.                | n.a.           | 1.2                           |                         |
| April                     | 7.2                           | 9.9         | n.a.                | n.a.           | 7.0                           | 6.3                     |
| May                       | 0.8                           | -2.5        | n.a.                | n.a.           | 1.6                           | -3.3                    |
| June                      | 3.7                           | 16.0        | n.a.                | n.a.           | 3.4                           | 11.3                    |
| July                      | -2.0                          | -6.4        | n.a.                | n.a.           | -9.7                          | -11.6                   |
| • • • • • • • • • • • • • | • • • • • • • • • • • • • •   |             | S (% change from pr |                | • • • • • • • • • • • • • • • | • • • • • • • • • • • • |
| 1997                      |                               |             | ,                   | <i>y</i> ,     |                               |                         |
| May                       | -1.8                          | -1.8        | 15.4                | 20.0           | -0.2                          | 0.6                     |
| June                      | -1.7                          | -1.8        | 8.3                 | 11.3           | -0.7                          | -0.1                    |
| July                      | -0.4                          | -0.4        | -0.3                | 2.5            | -0.4                          | 0.0                     |
| August                    | 1.3                           | 1.4         | -7.9                | -4.7           | 0.2                           | 0.5                     |
| September                 | 2.4                           | 2.5         | -8.9                | -7.2           | 1.2                           | 1.1                     |
| October                   | 2.5                           | 2.5         | -1.1                | -2.8           | 2.1                           | 1.8                     |
| November                  | 1.7                           | 1.7         | 6.3                 | 3.1            | 2.1                           | 1.9                     |
| December                  | 0.8                           | 0.6         | 10.7                | 8.9            | 1.8                           | 1.6                     |
| 1998                      | 0.0                           | 5.0         | 10.7                | 3.7            | 1.0                           | 1.0                     |
| January                   | 0.6                           | 0.3         | 16.3                | 14.4           | 2.3                           | 2.2                     |
| February                  | 1.2                           | 1.2         | 15.2                | 12.2           | 2.9                           | 2.9                     |
| March                     | 2.1                           | 2.6         | 9.3                 | 4.7            | 3.1                           | 2.9                     |
| April                     | 2.8                           | 3.8         | 4.2                 | -0.7           | 3.0                           | 3.0                     |
| May                       | 2.8                           | 3.8<br>4.1  | 4.2<br>-0.4         | -0.7<br>-5.4   | 2.4                           | 2.6                     |
| June                      | 2.4                           | 3.7         | -0.4<br>-3.5        | -5.4<br>-8.8   | 2.4<br>1.6                    |                         |
|                           | 2.4<br>1.9                    | 3.7<br>3.1  | -3.5<br>-6.8        |                | 0.7                           | 1.8                     |
| July                      | 1.9                           | 3.1         | −0.8                | -11.1          | U. /                          | 1.2                     |