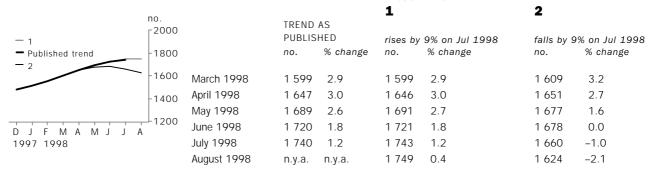

### EFFECT OF NEW SEASONALLY ADJUSTED ESTIMATES ON TREND ESTIMATES

Readers should exercise care when interpreting trend estimates. The last six trend estimates, in particular, are likely to be revised when new seasonally adjusted estimates become available.

### TREND REVISIONS

Generally, the greater the volatility of the original series, the larger the size of the revisions to trend estimates. Analysis of the building approval original series has shown that they can be revised substantially. As a result, some months can elapse before turning points in the trend series are reliably identified.

The graphs and tables which follow present the effect of two possible scenarios on the previous trend estimates: that the August seasonally adjusted estimate is higher than the July estimate by 6% for the number of private sector houses approved and 9% for total dwelling units approved; and that the August seasonally adjusted estimate is lower than the July estimate by 6% for the number of private sector houses approved and 9% for total dwelling units approved. These percentages were chosen because they represent the average absolute monthly percentage change for these series over the last ten years.

### TOTAL DWELLING UNITS

# WHAT IF NEXT QUARTER'S SEASONALLY ADJUSTED ESTIMATE: