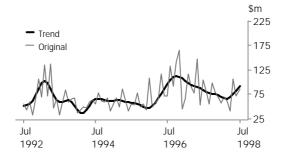

.....

VALUE OF TOTAL BUILDING

The trend has increased strongly since the beginning of 1998 and is 22.4% higher than July 1997.

VALUE OF RESIDENTIAL BUILDING The trend has grown constantly since mid 1996, although there are signs of the rate slowing in recent months.

VALUE OF NON-RESIDENTIAL BUILDING

The trend increased markedly in July and is 40.5% higher than the level of March 1998.